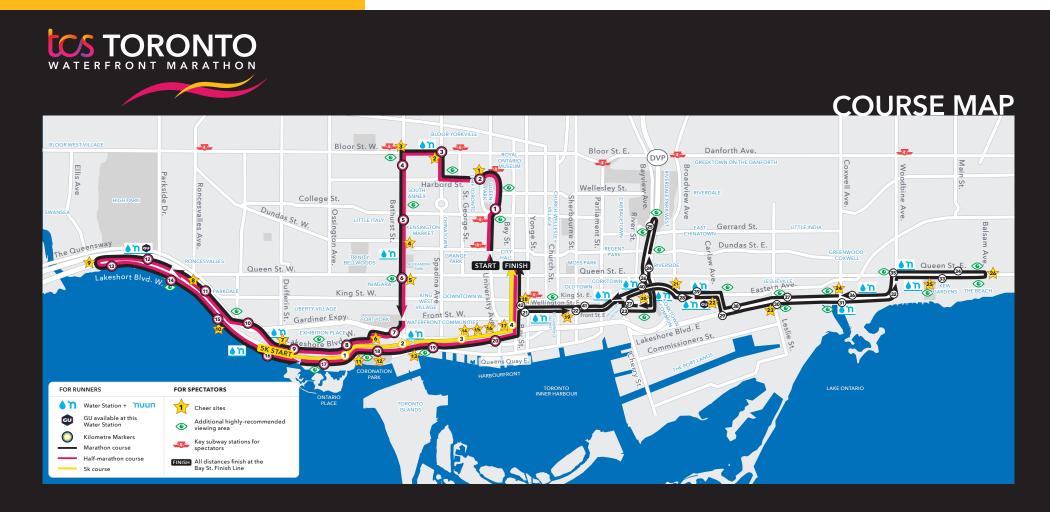

Please read the reverse to learn about the road closures in your neighbourhood and be sure to share this information with your neighbours and customers.

See torontowaterfrontmarathon.com for more info.

## **ROAD CLOSURES**

Saturday, October 14<sup>th</sup> and Sunday, October 15<sup>th</sup>

Visit www.torontowaterfrontmarathon.com for detailed local access information